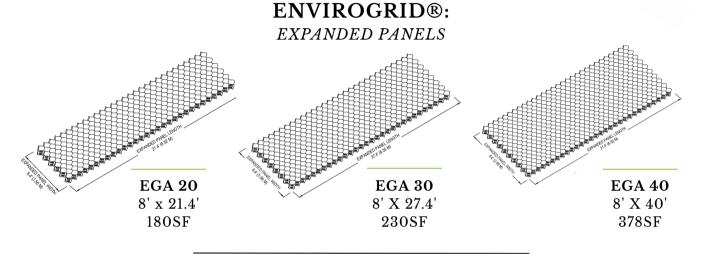

## **GEO PRODUCTS** | INTEGRATED GEOSYNTHETIC SOLUTIONS ENVIROGRID® GEOCELL

There are various cell apertures or sizes as well as cell heights offered. The sizing of material is dependent on the specific application for which the product is being used. EnviroGrid® is packaged and shipped in collapsed panels for ease of shipping and handling, and are installation-ready.