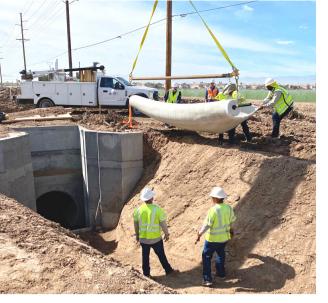

### OHIO CULVERT REPAIR | CASE STUDY

Along SR 66 near Delphos, Ohio, Meredith Brothers and DOT workers scheduled this 60", 24' long culvert pipe for repair. Made of 8 gauge corrugated galvanized steel multi-plate pipe and installed approximately 30 years ago, it had thinned from years of water and sediment flow. ITL Reinforced Concrete Roll® was selected to repair, protect, and extend the life of the pipe while minimizing disruption to traffic from the adjacent highway during installation.

The ITL RCR-7® 7mm thick material is ideal for culvert repairs. One roll was pre-cut to 4' x 6' sheets and Hilti-fastened every 6" along the inside top edges and end of the pipe. Sheets down the length of the pipe were also overlapped by 6" and welded together with a hand-held propane torch. As ITL RCR® can be installed and subsequently cured in water, the pipe was returned to service immediately after completion of the installation.