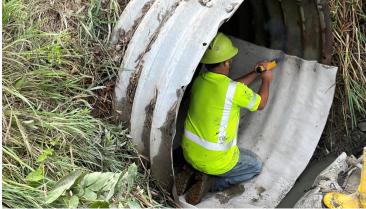

### OHIO CULVERT REPAIR | CASE STUDY

Along SR 66 near Delphos, Ohio, Meredith Brothers and DOT workers scheduled this 60", 24' long culvert pipe for repair. Made of 8 gauge corrugated galvanized steel multi-plate pipe and installed approximately 30 years ago, it had thinned from years of water and sediment flow. ITL Reinforced Concrete Roll® was selected to repair, protect, and extend the life of the pipe while minimizing disruption to traffic from the adjacent highway during installation.

The ITL RCR-7® 7mm thick material is ideal for culvert repairs. One roll was pre-cut to 4' x 6' sheets and Hilti-fastened every 6" along the inside top edges and end of the pipe. Sheets down the length of the pipe were also overlapped by 6" and welded together with a hand-held propane torch. As ITL RCR® can be installed and subsequently cured in water, the pipe was returned to service immediately after completion of the installation.