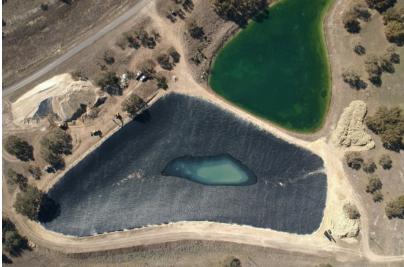

# ENVIROGUARD® GEOMEMBRANE LINER

EnviroGuard®, a product line of Geo Products, specializes in offering customfabricated polyethylene geomembrane for liner applications. Our geomembranes are custom fabricated in-house with superior quality control standards, packaged, and ready to be installed immediately.

## CONTAINMENT

RETENTION/DETENTION PONDS COMMERCIAL/RESIDENTIAL BERMS/ RESERVOIRS