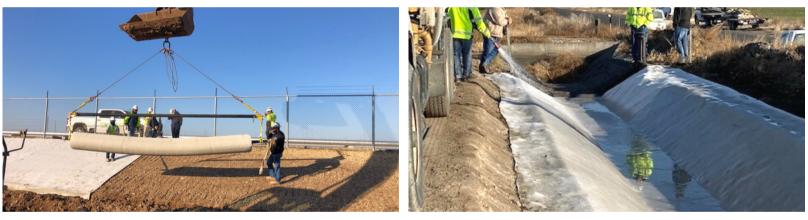

### OHIO CULVERT REPAIR | CASE STUDY

Along SR 66 near Delphos, Ohio, Meredith Brothers and DOT workers scheduled this 60", 24' long culvert pipe for repair. Made of 8 gauge corrugated galvanized steel multi-plate pipe and installed approximately 30 years ago, it had thinned from years of water and sediment flow. ITL Reinforced Concrete Roll® was selected to repair, protect, and extend the life of the pipe while minimizing disruption to traffic from the adjacent highway during installation.

The ITL RCR-7® 7mm thick material is ideal for culvert repairs. One roll was pre-cut to 4' x 6' sheets and Hilti-fastened every 6" along the inside top edges and end of the pipe. Sheets down the length of the pipe were also overlapped by 6" and welded together with a hand-held propane torch. As ITL RCR® can be installed and subsequently cured in water, the pipe was returned to service immediately after completion of the installation.