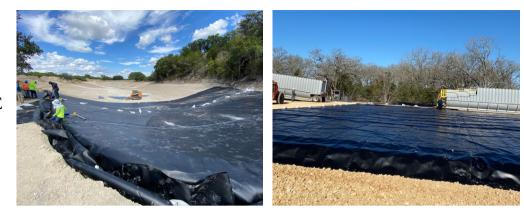

#### **GEOMEMBRANE LINER**

HDPE & LLDPE GEOMEMBRANE 12 MIL - 80 MIL ROLL STOCK | FABRICATION

EnviroGuard® Liner is available in various sizes and thicknesses, and pre-fabricated to custom dimensions by a team of skilled professionals. Employing superior quality control standards, our geomembrane is conveniently packaged, shipped, and ready to install for a variety of containment solutions.

# ENVIROGUARD® GEOMEMBRANE LINER

EnviroGuard®, a product line of Geo Products, specializes in offering customfabricated polyethylene geomembrane for liner applications. Our geomembranes are custom fabricated in-house with superior quality control standards, packaged, and ready to be installed immediately.

## CONTAINMENT

RETENTION/DETENTION PONDS COMMERCIAL/RESIDENTIAL BERMS/ RESERVOIRS

# AGRICULTURAL

IRRIGATION SOURCES LAND DEVELOPMENT RAIN COVERS