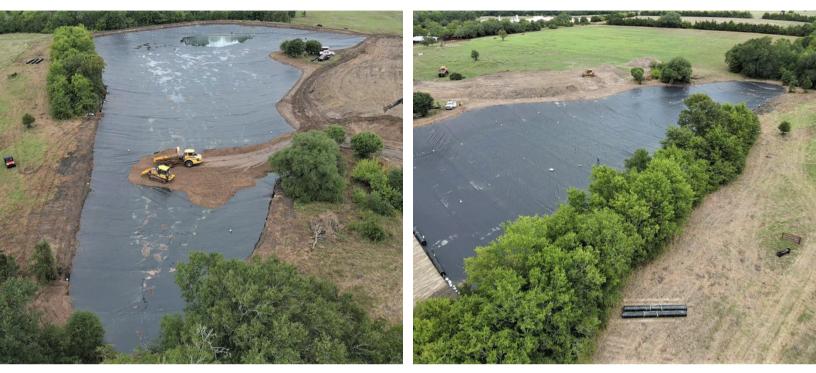

#### **GEOMEMBRANE LINER**

HDPE & LLDPE GEOMEMBRANE 12 MIL - 80 MIL ROLL STOCK | FABRICATION

EnviroGuard® Liner is available in various sizes and thicknesses, and pre-fabricated to custom dimensions by a team of skilled professionals. Employing superior quality control standards, our geomembrane is conveniently packaged, shipped, and ready to install for a variety of containment solutions.

# ENVIROGUARD® GEOMEMBRANE LINER

EnviroGuard®, a product line of Geo Products, specializes in offering customfabricated polyethylene geomembrane for liner applications. Our geomembranes are custom fabricated in-house with superior quality control standards, packaged, and ready to be installed immediately.

## CONTAINMENT

RETENTION/DETENTION PONDS COMMERCIAL/RESIDENTIAL BERMS/ RESERVOIRS

# AGRICULTURAL

IRRIGATION SOURCES LAND DEVELOPMENT RAIN COVERS