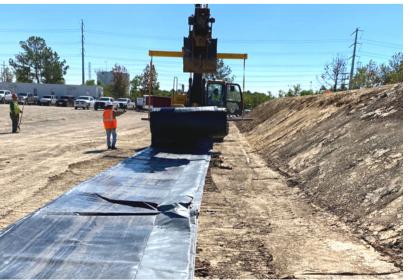

### **REINFORCED CONCRETE ROLL®**

Reinforced Concrete Roll<sup>®</sup> is a dry powdered concrete that is needle-punched between two pieces of non-woven, polypropylene. When rolled out and hydrated, it takes shape into a durable structure suitable for reinforcement or protective lining.

#### **OFFERED IN 2 THICKNESSES:**

- ITL RCR-7® | 7mm
- ITL RCR-12® | 12mm

STORMWATER Canal & Culvert Repair

SLOPE EROSION Berm Protection TRANSPORTATION Roadside Ditches